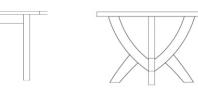

Ox Bow Extended Dining Table

Grand Ox Bow (fixed top) L 2500 x W 1100 x H 770 Optional extension 500

Oval Extended Dining Table w/2 leaves Closed L 1800 × W 1000 × H 790 Open (1 inset) L 2200 × W 1000 × H 790 Fully open (2 insets) L 2600 × W 1000 × H 790