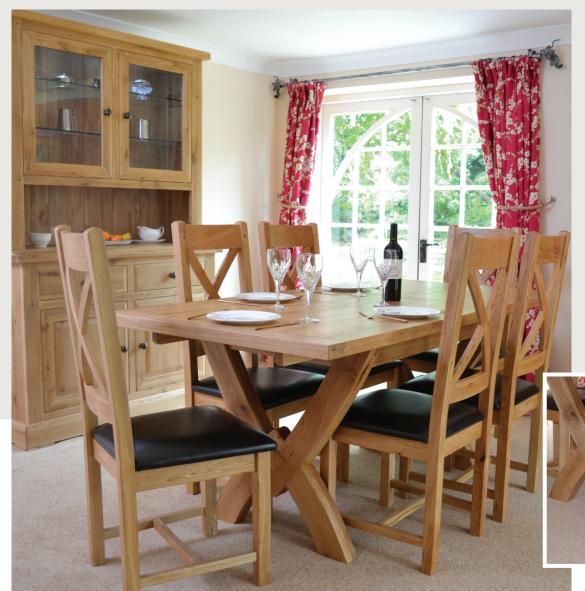

# Dining Range

Designed and crafted to showcase the beautiful characteristics of oak. It features dovetailed drawers, solid panelling and diamond dowel detail to give a stylish but traditional look. With a choice of solid oak chairs, cabinets and occasional pieces this range will enhance any home.

Ox Bow Extended Dining Table

Grand Ox Bow (fixed top) L 2500 x W 1100 x H 770 Optional extension 500

Oval Extended Dining Table w/2 leaves Closed L 1800 × W 1000 × H 790 Open (1 inset) L 2200 × W 1000 × H 790 Fully open (2 insets) L 2600 × W 1000 × H 790