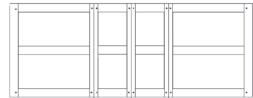

### 2 Door Cupboard

Low Wide Bookcase (Shown) Tall Wide Bookcase also available

Corner TV Unit (shown with Mini Sideboard)

Inside image of 2 Door Cupboard

Nest of Tables (shown with | Door Cupboard)

I Door Cupboard