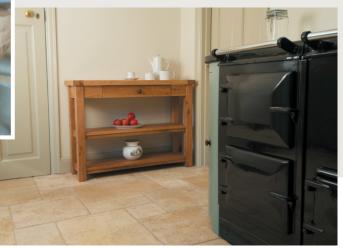

### 2 Door Cupboard

Low Wide Bookcase (Shown) Tall Wide Bookcase also available

Corner TV Unit (shown with Mini Sideboard)

Inside image of 2 Door Cupboard

Nest of Tables (shown with | Door Cupboard)

I Door Cupboard

Small TV Unit (shown with Low Wide Bookcase)

Tall Wide Bookcase with Drawer

Petite Ox Bow Extended Dining Table w/2 leaves Closed L 1450 x W 900 x H 770 Open (1 inset) L 1800 x W 900 x H 770 Fully open (2 insets) L 2150 x W 900 x H770