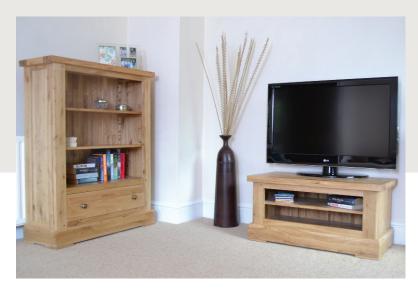

### 2 Door Cupboard

Low Wide Bookcase (Shown) Tall Wide Bookcase also available

Corner TV Unit (shown with Mini Sideboard)

Inside image of 2 Door Cupboard

Nest of Tables (shown with | Door Cupboard)

I Door Cupboard

Small TV Unit (shown with Low Wide Bookcase)

Tall Wide Bookcase with Drawer

Petite Ox Bow Extended Dining Table w/2 leaves Closed L 1450 x W 900 x H 770 Open (1 inset) L 1800 x W 900 x H 770 Fully open (2 insets) L 2150 x W 900 x H770