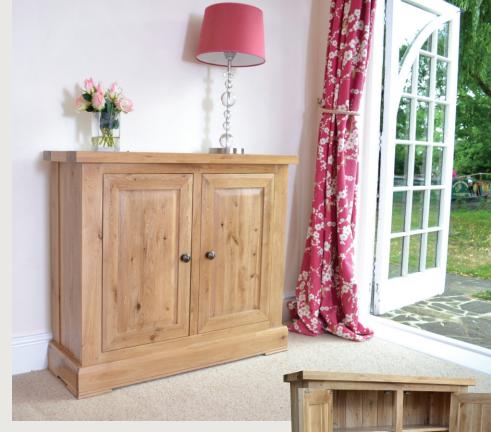

# Oak Dining

3 Door Sideboard

3 Door Sideboard (Shown with optional DresserTop)

Mini Sideboard