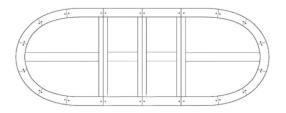

Ox Bow Extended Dining Table

Grand Ox Bow (fixed top) L 2500 x W 1100 x H 770 Optional extension 500

Oval Extended Dining Table w/2 leaves Closed L 1800 × W 1000 × H 790 Open (1 inset) L 2200 × W 1000 × H 790 Fully open (2 insets) L 2600 × W 1000 × H 790