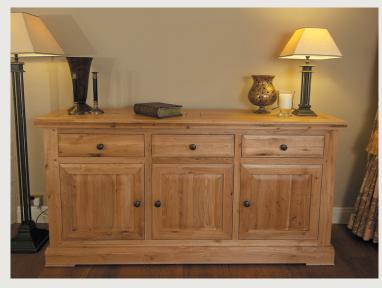

# Oak Dining

3 Door Sideboard

3 Door Sideboard (Shown with optional DresserTop)

Mini Sideboard