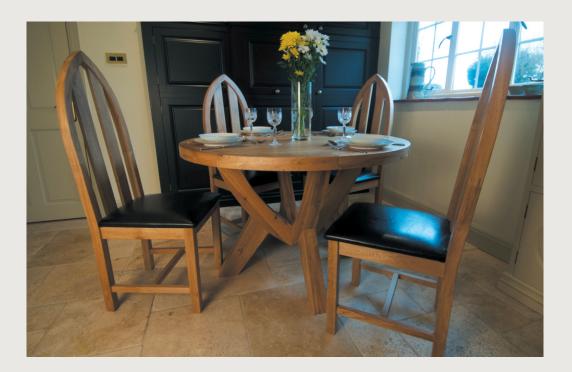

Display Cabinet

Circular Dining Table

Grand Ox Bow (fixed top) Table

Lamp Table

Plasma TV Unit

Coffee Table

Round Extending Dining Table Closed W 1066 x H 770 Open L 1366 x H 770

Circular Dining Table W 1200 ) H 770

w/2 leaves
Closed L 1800 × W 1000 × H 790
Open (1 inset) L 2200 × W 1000 × H 790
Fully open (2 insets) L 2600 × W 1000 × H 790