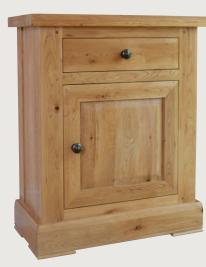

# Oak Dining

3 Door Sideboard

3 Door Sideboard (Shown with optional DresserTop)

Mini Sideboard