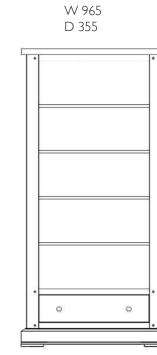

### 2 Door Cupboard

Low Wide Bookcase (Shown) Tall Wide Bookcase also available

Corner TV Unit (shown with Mini Sideboard)

Inside image of 2 Door Cupboard

Nest of Tables (shown with | Door Cupboard)

I Door Cupboard

Small TV Unit (shown with Low Wide Bookcase)

Tall Wide Bookcase with Drawer

Petite Ox Bow Extended Dining Table w/2 leaves Closed L 1450 x W 900 x H 770 Open (1 inset) L 1800 x W 900 x H 770 Fully open (2 insets) L 2150 x W 900 x H770

with Drawer

H 1980

I Door Cupboard H 840 W 690 D 350

0

Low Wide Bookcase with Drawer H 1220 W 965 D 355

Colours and finishes are intended as a guide only. The company has a policy of continuous development, and reserves the right to amend any product and specification given in this brochure.