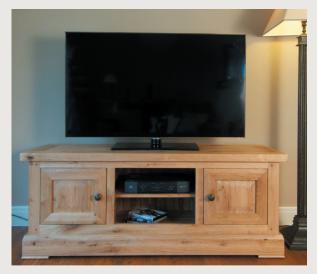

Display Cabinet

Circular Dining Table

Grand Ox Bow (fixed top) Table

Lamp Table

Plasma TV Unit

Coffee Table

### 2 Door Cupboard

Low Wide Bookcase (Shown) Tall Wide Bookcase also available

Corner TV Unit (shown with Mini Sideboard)

Inside image of 2 Door Cupboard

Nest of Tables (shown with | Door Cupboard)

I Door Cupboard

Small TV Unit (shown with Low Wide Bookcase)

Tall Wide Bookcase with Drawer

Petite Ox Bow Extended Dining Table w/2 leaves Closed L 1450 x W 900 x H 770 Open (1 inset) L 1800 x W 900 x H 770 Fully open (2 insets) L 2150 x W 900 x H770