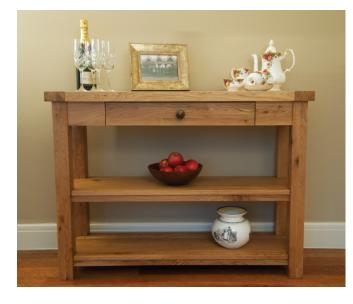

Console table H 790 W 1070 D 350

Nest of Tables Large Table H 520 W 600 D 500

Glazed Display

Cabinet

H 1750

W 820

2 Door Cupboard H 915 W1066 D 350

Tall Wide Bookcase