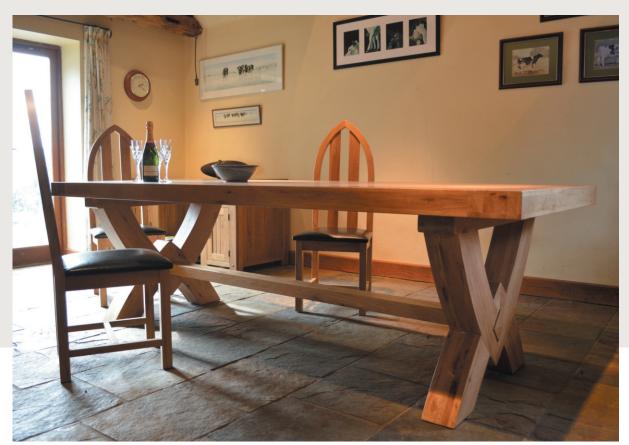

Ox Bow Extended Dining Table

Grand Ox Bow (fixed top) L 2500 x W 1100 x H 770 Optional extension 500

Oval Extended Dining Table w/2 leaves Closed L 1800 × W 1000 × H 790 Open (1 inset) L 2200 × W 1000 × H 790 Fully open (2 insets) L 2600 × W 1000 × H 790