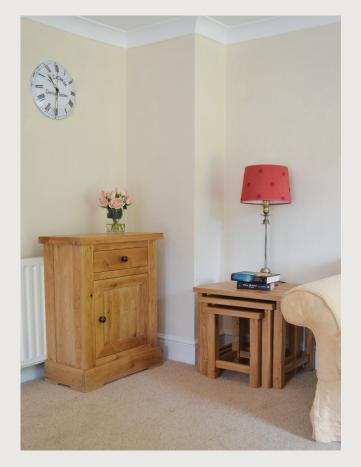

# Oak Dining

3 Door Sideboard

3 Door Sideboard (Shown with optional DresserTop)

Mini Sideboard