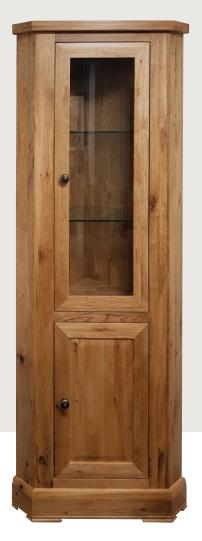

## Oval Extended Dining Table

Petite Ox Bow Table & 6 Cross Back Chairs

Bench - Available in 2 sizes (1.8mtr & 1.45mtr)

Corner Glazed Display Cabinet