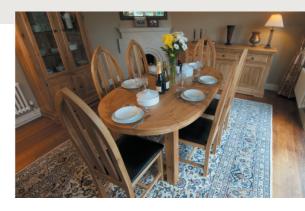

## Oval Extended Dining Table

Petite Ox Bow Table & 6 Cross Back Chairs

Bench - Available in 2 sizes (1.8mtr & 1.45mtr)

Corner Glazed Display Cabinet

Ox Bow Extended Dining Table

Grand Ox Bow (fixed top) L 2500 x W 1100 x H 770 Optional extension 500

Oval Extended Dining Table w/2 leaves Closed L 1800 × W 1000 × H 790 Open (1 inset) L 2200 × W 1000 × H 790 Fully open (2 insets) L 2600 × W 1000 × H 790