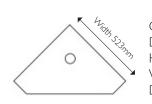

Console table H 790 W 1070 D 350

Nest of Tables Large Table H 520 W 600 D 500

Glazed Display

Cabinet

H 1750

W 820

2 Door Cupboard H 915 W1066 D 350

Tall Wide Bookcase