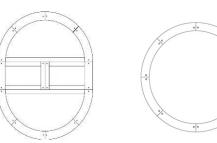

Round Extending Dining Table Closed W 1066 x H 770 Open L 1366 x H 770

Circular Dining Table W 1200 ) H 770

w/2 leaves
Closed L 1800 × W 1000 × H 790
Open (1 inset) L 2200 × W 1000 × H 790
Fully open (2 insets) L 2600 × W 1000 × H 790