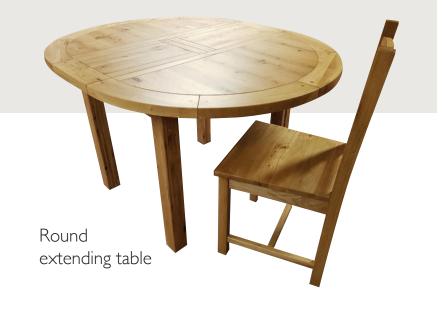

Round Extending Dining Table Closed W 1066 x H 770 Open L 1366 x H 770

Circular Dining Table W 1200 ) H 770

w/2 leaves
Closed L 1800 × W 1000 × H 790
Open (1 inset) L 2200 × W 1000 × H 790
Fully open (2 insets) L 2600 × W 1000 × H 790