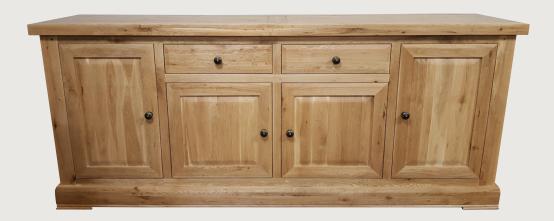

# Oak Dining

3 Door Sideboard

3 Door Sideboard (Shown with optional DresserTop)

Mini Sideboard