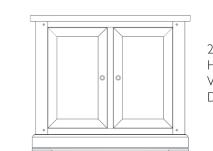

### 2 Door Cupboard

Low Wide Bookcase (Shown) Tall Wide Bookcase also available

Corner TV Unit (shown with Mini Sideboard)

Inside image of 2 Door Cupboard

Nest of Tables (shown with | Door Cupboard)

I Door Cupboard