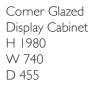

## Oval Extended Dining Table

Petite Ox Bow Table & 6 Cross Back Chairs

Bench - Available in 2 sizes (1.8mtr & 1.45mtr)

Corner Glazed Display Cabinet

with Drawer

H 1980

I Door Cupboard H 840 W 690 D 350

0

Low Wide Bookcase with Drawer H 1220 W 965 D 355

Colours and finishes are intended as a guide only. The company has a policy of continuous development, and reserves the right to amend any product and specification given in this brochure.