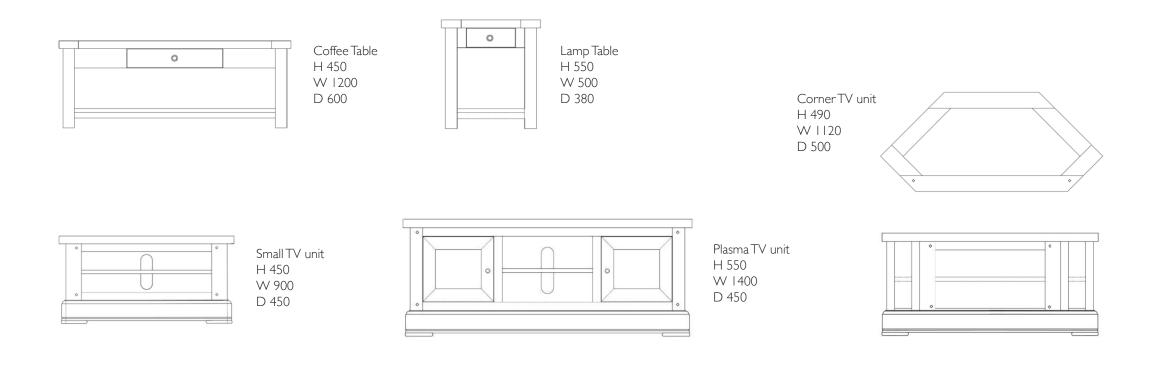

Display Cabinet

Circular Dining Table

Grand Ox Bow (fixed top) Table

Lamp Table

Plasma TV Unit

Coffee Table

### 2 Door Cupboard

Low Wide Bookcase (Shown) Tall Wide Bookcase also available

Corner TV Unit (shown with Mini Sideboard)

Inside image of 2 Door Cupboard

Nest of Tables (shown with | Door Cupboard)

I Door Cupboard