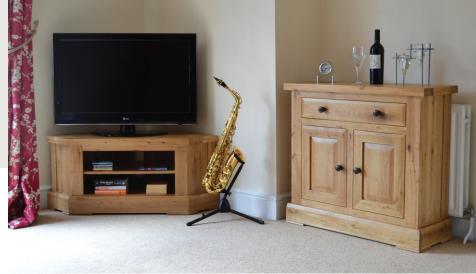

### 2 Door Cupboard

Low Wide Bookcase (Shown) Tall Wide Bookcase also available

Corner TV Unit (shown with Mini Sideboard)

Inside image of 2 Door Cupboard

Nest of Tables (shown with | Door Cupboard)

I Door Cupboard