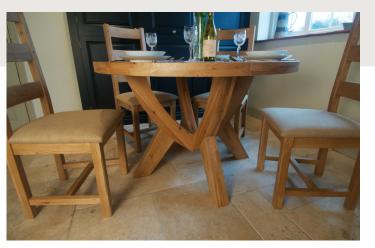

Round Extending Dining Table Closed W 1066 x H 770 Open L 1366 x H 770

Circular Dining Table W 1200 ) H 770

w/2 leaves
Closed L 1800 × W 1000 × H 790
Open (1 inset) L 2200 × W 1000 × H 790
Fully open (2 insets) L 2600 × W 1000 × H 790

Ox Bow Extended Dining Table

Grand Ox Bow (fixed top) L 2500 x W 1100 x H 770 Optional extension 500

Oval Extended Dining Table w/2 leaves Closed L 1800 × W 1000 × H 790 Open (1 inset) L 2200 × W 1000 × H 790 Fully open (2 insets) L 2600 × W 1000 × H 790