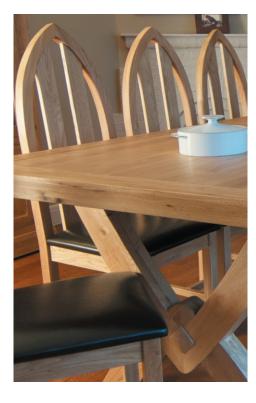

## Oval Extended Dining Table

Petite Ox Bow Table & 6 Cross Back Chairs

Bench - Available in 2 sizes (1.8mtr & 1.45mtr)

Corner Glazed Display Cabinet

Ox Bow Extended Dining Table

Grand Ox Bow (fixed top) L 2500 x W 1100 x H 770 Optional extension 500

Oval Extended Dining Table w/2 leaves Closed L 1800 × W 1000 × H 790 Open (1 inset) L 2200 × W 1000 × H 790 Fully open (2 insets) L 2600 × W 1000 × H 790