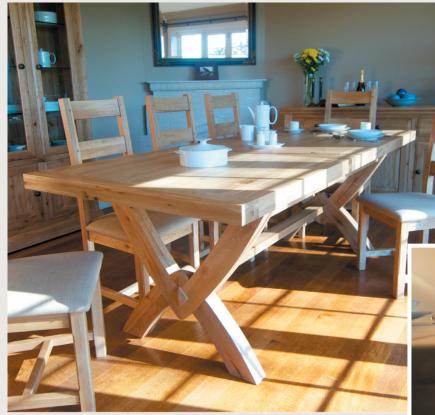

## Oval Extended Dining Table

Petite Ox Bow Table & 6 Cross Back Chairs

Bench - Available in 2 sizes (1.8mtr & 1.45mtr)

Corner Glazed Display Cabinet

Ox Bow Extended Dining Table

Grand Ox Bow (fixed top) L 2500 x W 1100 x H 770 Optional extension 500

Oval Extended Dining Table w/2 leaves Closed L 1800 × W 1000 × H 790 Open (1 inset) L 2200 × W 1000 × H 790 Fully open (2 insets) L 2600 × W 1000 × H 790