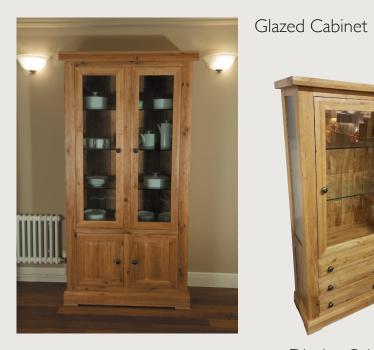

Display Cabinet

Circular Dining Table

Grand Ox Bow (fixed top) Table

Lamp Table

Plasma TV Unit

Coffee Table

Console table H 790 W 1070 D 350

Nest of Tables Large Table H 520 W 600 D 500

Glazed Display

Cabinet

H 1750

W 820

2 Door Cupboard H 915 W1066 D 350

Tall Wide Bookcase