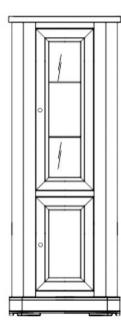

## Oval Extended Dining Table

Petite Ox Bow Table & 6 Cross Back Chairs

Bench - Available in 2 sizes (1.8mtr & 1.45mtr)

Corner Glazed Display Cabinet

Console table H 790 W 1070 D 350

Nest of Tables Large Table H 520 W 600 D 500

Glazed Display

Cabinet

H 1750

W 820

2 Door Cupboard H 915 W1066 D 350

Tall Wide Bookcase