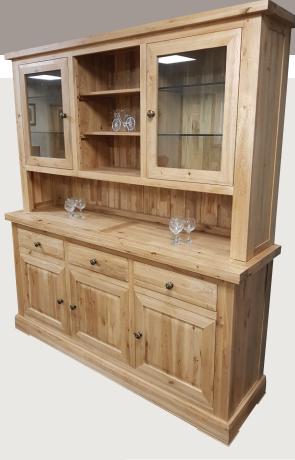

# Oak Dining

3 Door Sideboard

3 Door Sideboard (Shown with optional DresserTop)

Mini Sideboard