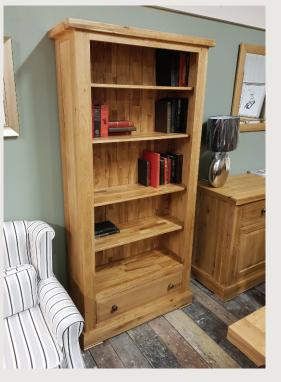

### 2 Door Cupboard

Low Wide Bookcase (Shown) Tall Wide Bookcase also available

Corner TV Unit (shown with Mini Sideboard)

Inside image of 2 Door Cupboard

Nest of Tables (shown with | Door Cupboard)

I Door Cupboard

Small TV Unit (shown with Low Wide Bookcase)

Tall Wide Bookcase with Drawer

Petite Ox Bow Extended Dining Table w/2 leaves Closed L 1450 x W 900 x H 770 Open (1 inset) L 1800 x W 900 x H 770 Fully open (2 insets) L 2150 x W 900 x H770