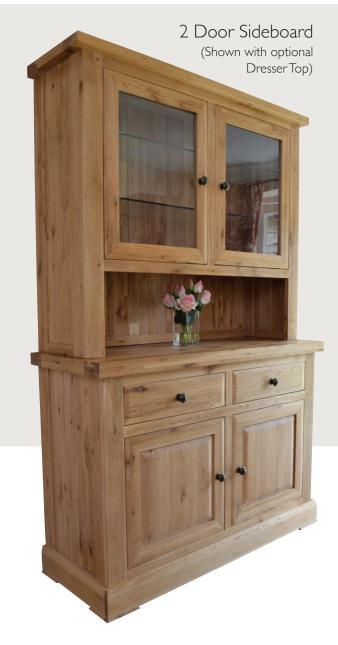

# Oak Dining

3 Door Sideboard

3 Door Sideboard (Shown with optional DresserTop)

Mini Sideboard