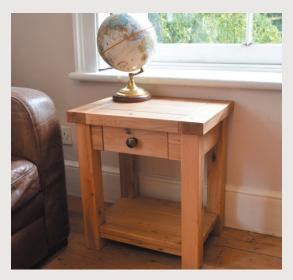

Display Cabinet

Circular Dining Table

Grand Ox Bow (fixed top) Table

Lamp Table

Plasma TV Unit

Coffee Table