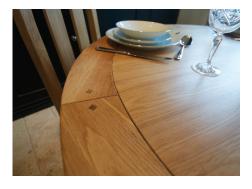

## Oval Extended Dining Table

Petite Ox Bow Table & 6 Cross Back Chairs

Bench - Available in 2 sizes (1.8mtr & 1.45mtr)

Corner Glazed Display Cabinet

Round Extending Dining Table Closed W 1066 x H 770 Open L 1366 x H 770

Circular Dining Table W 1200 ) H 770

w/2 leaves
Closed L 1800 × W 1000 × H 790
Open (1 inset) L 2200 × W 1000 × H 790
Fully open (2 insets) L 2600 × W 1000 × H 790

Ox Bow Extended Dining Table

Grand Ox Bow (fixed top) L 2500 x W 1100 x H 770 Optional extension 500

Oval Extended Dining Table w/2 leaves Closed L 1800 × W 1000 × H 790 Open (1 inset) L 2200 × W 1000 × H 790 Fully open (2 insets) L 2600 × W 1000 × H 790

\*Solid oak is used throughout the entire range, but to ensure stability, the centre panels of the dining room tables are manufactured from engineered boards.