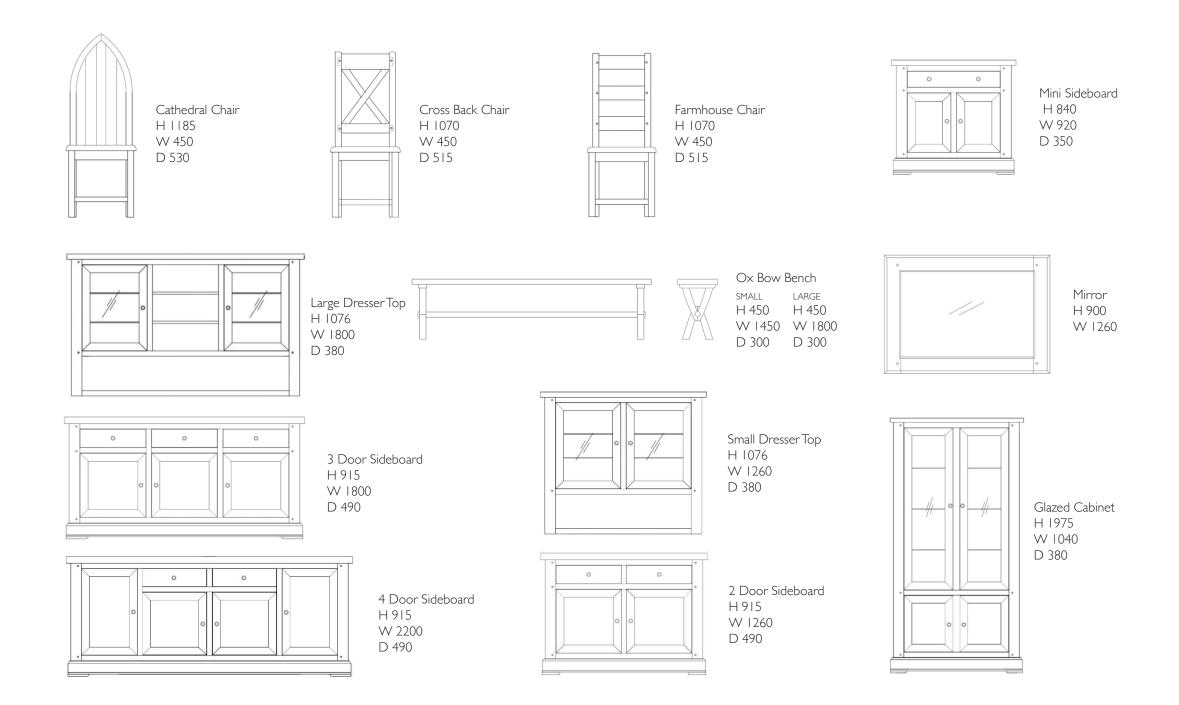

# Oak Dining

3 Door Sideboard

3 Door Sideboard (Shown with optional DresserTop)

Mini Sideboard

Display Cabinet

Circular Dining Table

Grand Ox Bow (fixed top) Table

Lamp Table

Plasma TV Unit

Coffee Table

## Oval Extended Dining Table

Petite Ox Bow Table & 6 Cross Back Chairs

Bench - Available in 2 sizes (1.8mtr & 1.45mtr)

Corner Glazed Display Cabinet

### 2 Door Cupboard

Low Wide Bookcase (Shown) Tall Wide Bookcase also available

Corner TV Unit (shown with Mini Sideboard)

Inside image of 2 Door Cupboard

Nest of Tables (shown with | Door Cupboard)

I Door Cupboard

Small TV Unit (shown with Low Wide Bookcase)

Tall Wide Bookcase with Drawer

Petite Ox Bow Extended Dining Table w/2 leaves Closed L 1450 x W 900 x H 770 Open (1 inset) L 1800 x W 900 x H 770 Fully open (2 insets) L 2150 x W 900 x H770