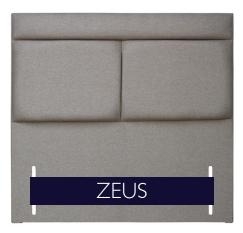

## DELUXE HEADBOARD COLLECTION

AVAILABLE IN 50", 54" or 60" HIGH LUXURY FLOOR STANDING HEADBOARDS

Sizes available: Small Single (2'6") | Single (3'0") | Small Double (4'0") | Double (4'6") | Kingsize (5'0") | Superking (6'0") | Special sizes on request