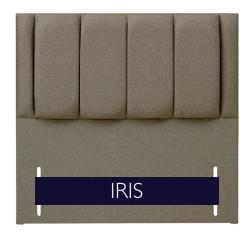

## CLASSIC HEADBOARD COLLECTION

VIRGO - Plain design headboard also available. See latest swatches for cover and colours

AVAILABLE IN 50", 54" or 60" HIGH LUXURY FLOOR STANDING HEADBOARDS - ALSO AVAILABE 21" OR 26" HIGH ON STRUTS

Sizes available: Small Single (2'6") | Single (3'0") | Small Double (4'0") | Double (4'6") | Kingsize (5'0") | Superking (6'0") | Special sizes on request

All designs are available for electric adjustable beds. Please state on order.