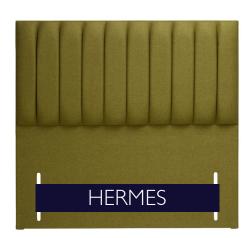

## CLASSIC HEADBOARD COLLECTION

VIRGO - Plain design headboard also available. See latest swatches for cover and colours

AVAILABLE IN 50", 54" or 60" HIGH LUXURY FLOOR STANDING HEADBOARDS - ALSO AVAILABE 21" OR 26" HIGH ON STRUTS

Sizes available: Small Single (2'6") | Single (3'0") | Small Double (4'0") | Double (4'6") | Kingsize (5'0") | Superking (6'0") | Special sizes on request

All designs are available for electric adjustable beds. Please state on order.