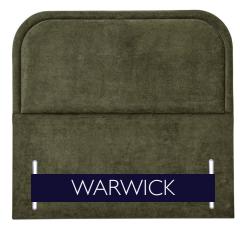

## DELUXE HEADBOARD COLLECTION

AVAILABLE IN 50", 54" or 60" HIGH LUXURY FLOOR STANDING HEADBOARDS

Sizes available: Small Single (2'6") | Single (3'0") | Small Double (4'0") | Double (4'6") | Kingsize (5'0") | Superking (6'0") | Special sizes on request